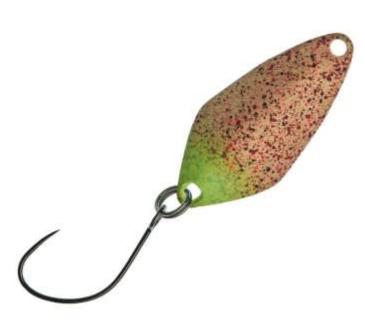

## Illex Spoon Apeed Area 2,77cm UV Secret Shrimp 2,3g

Illex

Product number: IL-12497

Small, perfect elaborated trout spoon for lakes and creeks.

5,99 €/Stück Weight: 0.0023 kg <del>7,90 €</del> 5,99 €\* 5,99 €

The trout spoon Apeed gets its name from "Appeal".

Perfect bait for trout lakes, small creeks and rivers. The three different weights are intended for the following uses: 2.3g = near-shore fishing or below surface when the fish are more bite-resistant and lazy, 2.7g = standard weight, almost always and everywhere, 3.3g = trout are far out or deep, aggressive biting behavior.