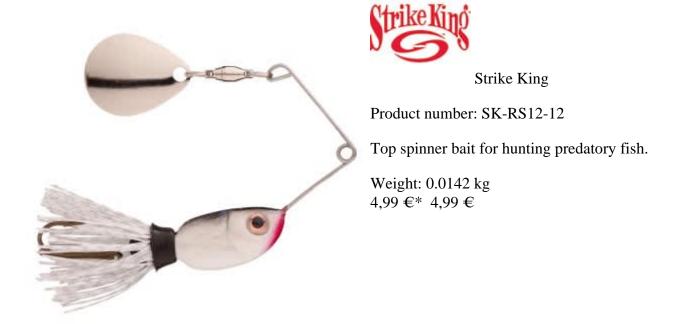

## Strike King Rocket Shad Spinnerbait 14,2g White Shad

The Strike King® Rocket Shad<sup>TM</sup> is built for speed. You can cast it further, retrieve it faster and cover more water than ever before. It is the perfect schooling fish lure and a great drop bait too. This lure runs perfectly in fast current conditions which makes it a terrific below-the-dam lure. Perfectly imitates the most common baitfish - the shad. Many different species of fish are attracted to it.

- Designed for long casts
- Perfect for covering water fast
- Features single Colorado blade
- Weighs 14.2g

\* incl. tax, plus shipping