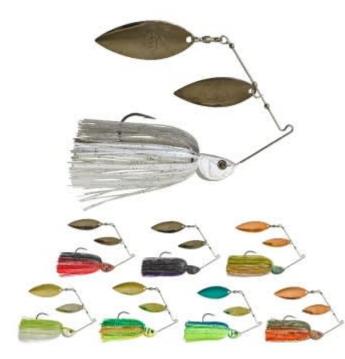

## Illex Spinnerbait Crusher 35g 1 1/4oz

Illex

Product number: IL-SBC-35

Top class spinnerbait for pike and other big predators.

from 17,99 €\* 17,99 €

Two willow blades are mounted on a 1mm stem tough enough to stand up to the most aggressive big fish attacks. The willow blades give off pulsating vibrations and work from the moment the lure hits the water. The head design guarantees a very stable action particularly when fishing off ledges free falling style or for working back through weedbeds. The Crusher has all the elements needed to be a genuine 4-seasons lure!