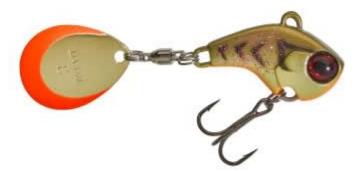

## Illex Deracoup Spinner Spawning Louisy Craw 7g 1/4oz 22mm

Product number: IL-72570

Small tail spinner for scouring large water areas quite fast.

Weight: 0.007 kg 17,90 €\* 17,90 €

This small tail spinner is perfect for quickly exploring water in power fishing style. The lure is a careful copy of a small fish with a tail blade. Can be fished straight back or pulled and stopped the DERACOUP will provoke takes from the most lethargic of fish. The DERACOUP is a compact and dense lure that can be cast a long way and used to explore deep swims. This is a lure that is easy to work and remarkably efficient at seeking out fish.