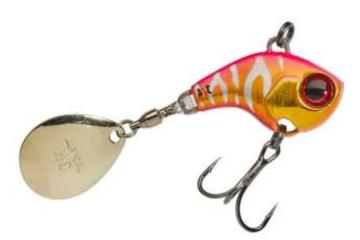

## Illex Deracoup Spinner Momotora

Illex

Product number: IL-DERA-MT

Small tail spinner for scouring large water areas quite fast.

from 15,49 €\* 15,49 €

This small tail spinner is perfect for quickly exploring water in power fishing style. The lure is a careful copy of a small fish with a tail blade. Can be fished straight back or pulled and stopped, the Deracoup will provoke takes from the most lethargic of fish. The Deracoup is a compact and dense lure that can be cast a long way and used to explore deep swims. This is a lure that is easy to work and remarkably efficient at seeking out fish.