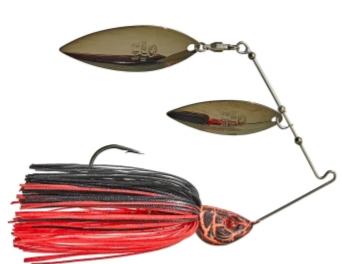

## Illex Spinnerbait Crusher 35g 1 1/4oz Mad Craw

Illex

Product number: IL-75196

Top class spinnerbait for pike and other big predators.

Weight: 0.0345 kg

20,95 €

17,99 €\* 17,99 €

Two willow blades are mounted on a 1mm stem tough enough to stand up to the most aggressive big fish attacks. The willow blades give off pulsating vibrations and work from the moment the lure hits the water. The head design guarantees a very stable action particularly when fishing off ledges free falling style or for working back through weedbeds. The Crusher has all the elements needed to be a genuine 4-seasons lure!