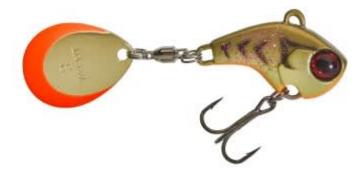

## Illex Deracoup Spinner Spawning Louisy Craw

Illex

Product number: IL-DERA-SLC

Small tail spinner for scouring large water areas quite fast.

17,90 €\* 17,90 €

This small tail spinner is perfect for quickly exploring water in power fishing style. The lure is a careful copy of a small fish with a tail blade. Can be fished straight back or pulled and stopped the DERACOUP will provoke takes from the most lethargic of fish. The DERACOUP is a compact and dense lure that can be cast a long way and used to explore deep swims. This is a lure that is easy to work and remarkably efficient at seeking out fish.