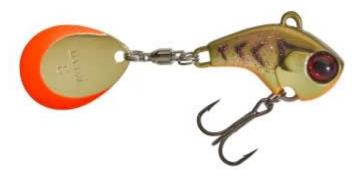

## Illex Deracoup Spinner Spawning Louisy Craw 14g 1/2oz 28mm

Illex

Product number: IL-72289

Small tail spinner for scouring large water areas quite fast.

Weight: 0.014 kg 17,90 €\* 17,90 €

This small tail spinner is perfect for quickly exploring water in power fishing style. The lure is a careful copy of a small fish with a tail blade. Can be fished straight back or pulled and stopped the DERACOUP will provoke takes from the most lethargic of fish. The DERACOUP is a compact and dense lure that can be cast a long way and used to explore deep swims. This is a lure that is easy to work and remarkably efficient at seeking out fish.