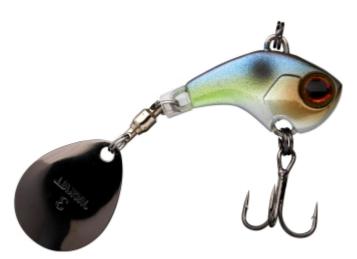

## Illex Deracoup Spinner Pearl Sexy Shad

Illex

Product number: IL-DERA-PSS

Small tail spinner for scouring large water areas quite fast.

15,99 €\* 15,99 €

This small tail spinner is perfect for quickly exploring water in power fishing style. The lure is a careful copy of a small fish with a tail blade. Can be fished straight back or pulled and stopped, the Deracoup will provoke takes from the most lethargic of fish. The Deracoup is a compact and dense lure that can be cast a long way and used to explore deep swims. This is a lure that is easy to work and remarkably efficient at seeking out fish.