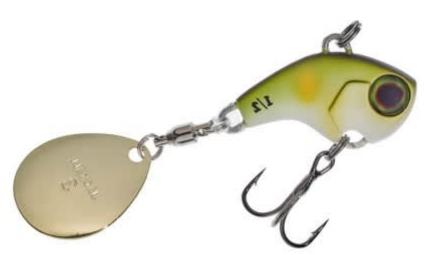

## Illex Deracoup Spinner Mat Pearl Ayu

Illex

Product number: IL-DERA-MPA

Small tail spinner for scouring large water areas quite fast.

0,00 €\* 0,00 €

This small tail spinner is perfect for quickly exploring water in power fishing style. The lure is a careful copy of a small fish with a tail blade. Can be fished straight back or pulled and stopped, the Deracoup will provoke takes from the most lethargic of fish. The Deracoup is a compact and dense lure that can be cast a long way and used to explore deep swims. This is a lure that is easy to work and remarkably efficient at seeking out fish.