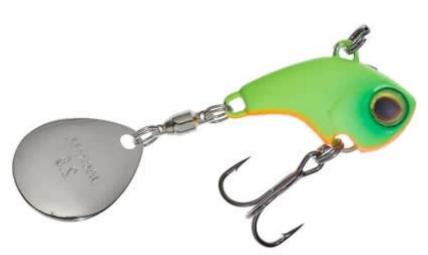

## Illex Deracoup Spinner Mat Chart 14g 1/2oz 28mm

Illex

Product number: IL-62651

Small tail spinner for scouring large water areas quite fast.

Weight: 0.014 kg

17,90 €

16,49 €\* 16,49 €

This small tail spinner is perfect for quickly exploring water in power fishing style. The lure is a careful copy of a small fish with a tail blade. Can be fished straight back or pulled and stopped, the Deracoup will provoke takes from the most lethargic of fish. The Deracoup is a compact and dense lure that can be cast a long way and used to explore deep swims. This is a lure that is easy to work and remarkably efficient at seeking out fish.