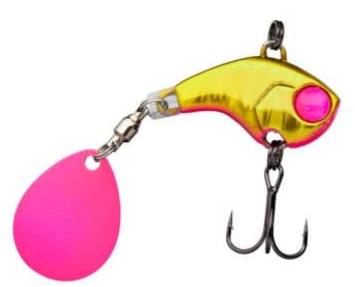

## Illex Deracoup Spinner Candy San

Illex

Product number: IL-DERA-CS

Small tail spinner for scouring large water areas quite fast.

from 15,29 €\* 15,29 €

This small tail spinner is perfect for quickly exploring water in power fishing style. The lure is a careful copy of a small fish with a tail blade. Can be fished straight back or pulled and stopped, the Deracoup will provoke takes from the most lethargic of fish. The Deracoup is a compact and dense lure that can be cast a long way and used to explore deep swims. This is a lure that is easy to work and remarkably efficient at seeking out fish.