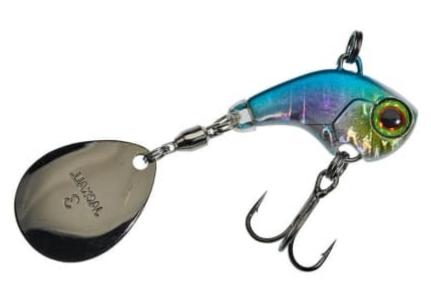

## Illex Deracoup Spinner Bright Kodachi 14g 1/2oz 28mm

Illex

Product number: IL-49764

Small tail spinner for scouring large water areas quite fast.

Weight: 0.014 kg <del>17,90 €</del> 16,49 €\* 16,49 €

This small tail spinner is perfect for quickly exploring water in power fishing style. The lure is a careful copy of a small fish with a tail blade. Can be fished straight back or pulled and stopped, the Deracoup will provoke takes from the most lethargic of fish. The Deracoup is a compact and dense lure that can be cast a long way and used to explore deep swims. This is a lure that is easy to work and remarkably efficient at seeking out fish.