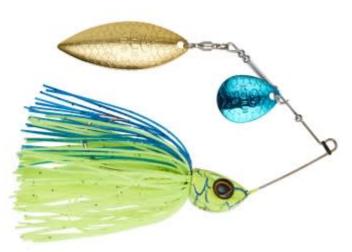

## Illex Crusher Jr. Spinnerbait Blue Back Chart | 14g

Illex

Product number: IL-75237

The CRUSHER JR is a great spinnerbait that perch, bass, asp, chub and pike find irresistible.

Weight: 0.0229 kg 18,89 €\* 18,89 €

Tandem willow and Colorado blades are fitted on a 1mm stainless steel wire and kick off plenty of movement and vibration from the moment they hit the water. The head is made from lead free tungsten which is kinder for the environment. It is designed to keep the lure stable at different recuperation speeds or when fished free falling. A silicone skirt disguises the ultra-sharp hook. This lure is a veritable fishing machine!