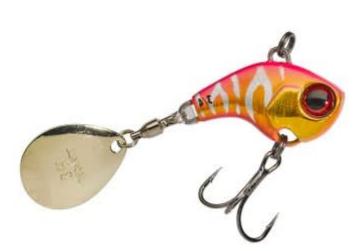

## **Illex Deracoup Spinner Momotora**

Illex

Product number: IL-DERA-MT

Small tail spinner for scouring large water areas quite fast.

from 15,49 €\* 15,49 €

This small tail spinner is perfect for quickly exploring water in power fishing style. The lure is a careful copy of a small fish with a tail blade. Can be fished straight back or pulled and stopped, the Deracoup will provoke takes from the most lethargic of fish. The Deracoup is a compact and dense lure that can be cast a long way and used to explore deep swims. This is a lure that is easy to work and remarkably efficient at seeking out fish.