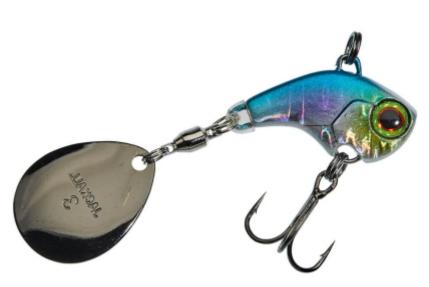

## Illex Deracoup Spinner Bright Kodachi 14g 1/2oz 28mm

Illex

Product number: IL-49764

Small tail spinner for scouring large water areas quite fast.

Weight: 0.014 kg <del>16,95 €</del> 14,99 €\* 14,99 €

This small tail spinner is perfect for quickly exploring water in power fishing style. The lure is a careful copy of a small fish with a tail blade. Can be fished straight back or pulled and stopped, the Deracoup will provoke takes from the most lethargic of fish. The Deracoup is a compact and dense lure that can be cast a long way and used to explore deep swims. This is a lure that is easy to work and remarkably efficient at seeking out fish.