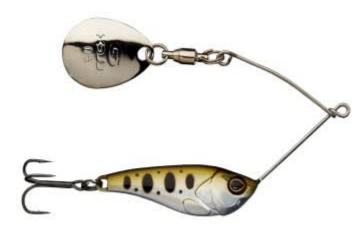

## Illex Stream Roller Spinnerbait Yamame | 6g

Illex

Product number: IL-16765

This is the latest must have micro spinner for perch, all trout and salmon anglers.

Weight: 0.006 kg 12,59 €\* 12,59 €

The latest lure technology has been used to create the ultimate river spinner. Bismuth-Tin weights make the lure easy to cast and ultra-stable in the water. The blade turns with the slightest flow without ever causing line spin and gives off strong vibrations that allow you to work the lure very slowly through fish holding pools. Fished free-falling style will provoke reaction bites from perch, chub and zander along quaysides and other urban structures.