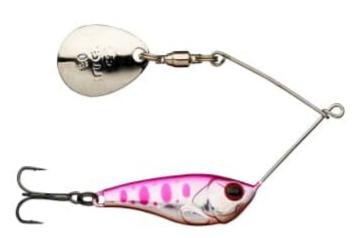

## Illex Stream Roller Spinnerbait Pink Yamame | 4g

Illex

Product number: IL-16760

This is the latest must have micro spinner for perch, all trout and salmon anglers.

Weight: 0.004 kg 11,69 €\* 11,69 €

The latest lure technology has been used to create the ultimate river spinner. Bismuth-Tin weights make the lure easy to cast and ultra-stable in the water. The blade turns with the slightest flow without ever causing line spin and gives off strong vibrations that allow you to work the lure very slowly through fish holding pools. Fished free-falling style will provoke reaction bites from perch, chub and zander along quaysides and other urban structures.