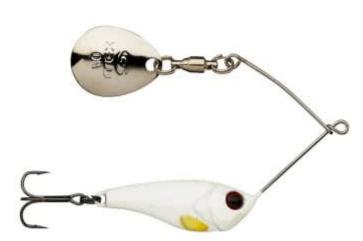

## Illex Stream Roller Spinnerbait Pearl Bone | 6g

Illex

Product number: IL-16764

This is the latest must have micro spinner for perch, all trout and salmon anglers.

Weight: 0.006 kg 12,59 €\* 12,59 €

The latest lure technology has been used to create the ultimate river spinner. Bismuth-Tin weights make the lure easy to cast and ultra-stable in the water. The blade turns with the slightest flow without ever causing line spin and gives off strong vibrations that allow you to work the lure very slowly through fish holding pools. Fished free-falling style will provoke reaction bites from perch, chub and zander along quaysides and other urban structures.