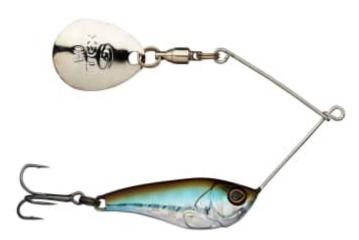

## Illex Stream Roller Spinnerbait Lake Shad | 4g

Illex

Product number: IL-16756

This is the latest must have micro spinner for perch, all trout and salmon anglers.

Weight: 0.004 kg 11,69 €\* 11,69 €

The latest lure technology has been used to create the ultimate river spinner. Bismuth-Tin weights make the lure easy to cast and ultra-stable in the water. The blade turns with the slightest flow without ever causing line spin and gives off strong vibrations that allow you to work the lure very slowly through fish holding pools. Fished free-falling style will provoke reaction bites from perch, chub and zander along quaysides and other urban structures.