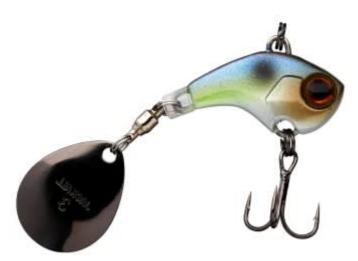

## Illex Deracoup Spinner Pearl Sexy Shad

Illex

Product number: IL-DERA-PSS

Small tail spinner for scouring large water areas quite fast.

from 15,49 €\* 15,49 €

This small tail spinner is perfect for quickly exploring water in power fishing style. The lure is a careful copy of a small fish with a tail blade. Can be fished straight back or pulled and stopped, the Deracoup will provoke takes from the most lethargic of fish. The Deracoup is a compact and dense lure that can be cast a long way and used to explore deep swims. This is a lure that is easy to work and remarkably efficient at seeking out fish.