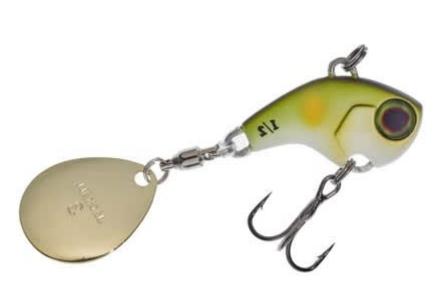

## Illex Deracoup Spinner Mat Pearl Ayu

Illex

Product number: IL-DERA-MPA

Small tail spinner for scouring large water areas quite fast.

0,00 €\* 0,00 €

This small tail spinner is perfect for quickly exploring water in power fishing style. The lure is a careful copy of a small fish with a tail blade. Can be fished straight back or pulled and stopped, the Deracoup will provoke takes from the most lethargic of fish. The Deracoup is a compact and dense lure that can be cast a long way and used to explore deep swims. This is a lure that is easy to work and remarkably efficient at seeking out fish.