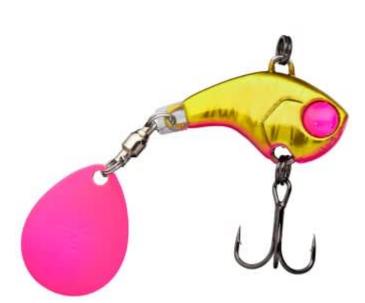

## Illex Deracoup Spinner Candy San

Illex

Product number: IL-DERA-CS

Small tail spinner for scouring large water areas quite fast.

from 15,29 €\* 15,29 €

This small tail spinner is perfect for quickly exploring water in power fishing style. The lure is a careful copy of a small fish with a tail blade. Can be fished straight back or pulled and stopped, the Deracoup will provoke takes from the most lethargic of fish. The Deracoup is a compact and dense lure that can be cast a long way and used to explore deep swims. This is a lure that is easy to work and remarkably efficient at seeking out fish.