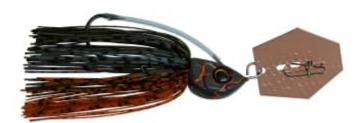

## Illex Crazy Crusher Chatter bait 14g Magic Pumpkin Craw

Product number: IL-CC-75659

The 14g version of the Crazy Crusher Blade Jig is also the first choice for shallower water.

Weight: 0.0187 kg

16,95 €

15,29 €\* 15,29 €

The detailed head is lead-free and made of bismuth-tin. The metal blade has a 45° tilt and digs through pretty much any obstacle, thanks to its anti-weed features. Combined with the vibrating silicone skirt, the Crazy Crusher starts working as soon as it dips into the water. Originally developed as a pike lure, it is also regularly used to catch big perch and black bass.