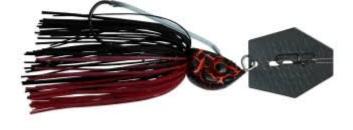

## Illex Crazy Crusher Chatter bait 14g Mad Craw

Illex

Product number: IL-CC-75660

The 14g version of the Crazy Crusher Blade Jig is also the first choice for shallower water.

Weight: 0.0187 kg 16,95 € 15,29 €\* 15,29 €

The detailed head is lead-free and made of bismuth-tin. The metal blade has a 45° tilt and digs through pretty much any obstacle, thanks to its anti-weed features. Combined with the vibrating silicone skirt, the Crazy Crusher starts working as soon as it dips into the water. Originally developed as a pike lure, it is also regularly used to catch big perch and black bass.