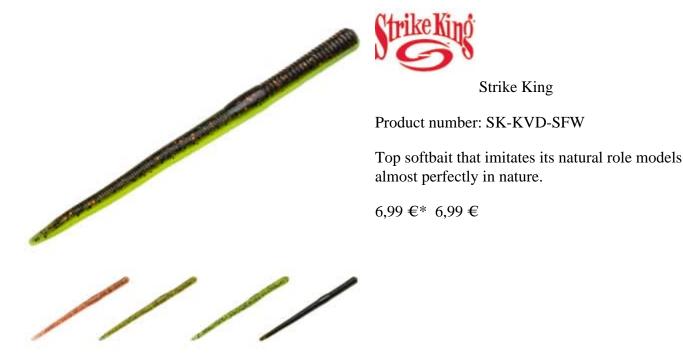

## Strike King KVD Finesse Worm 10cm

The Strike King KVD Perfect Plastics Finesse Worm is the softest, saltiest plastic ever produced, and even better, features Strike King's exclusive Coffee Scent technology. Coffee adds to the appeal, as it masks human scent and oils. Together with the extra salt, it convinces fish to bite and hold on longer, increasing your chance of a solid hookup. Yet even with the added salt, the KVD Perfect Plastics Finesse Worm remains soft, pliable, and fishable! Extremely versatile, the KVD Perfect Plastics Finesse Worm is deadly on a shakey head, dances enticingly on a drop shot rig, and is Kevin VanDam's go-to for split-shotting and mojo rigging.