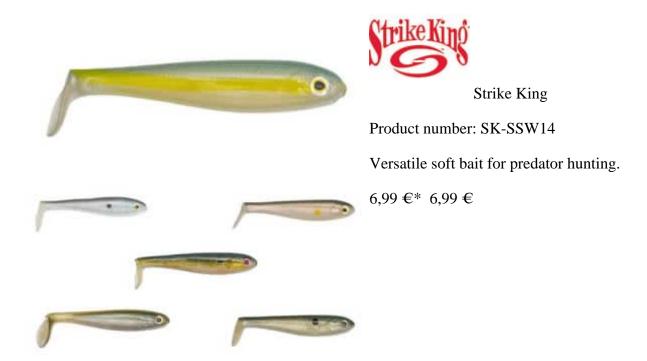

## Strike King Shadalicious Swimbait Softbait 14cm

The Strike King® Shadalicious is a soft swimbait designed to catch more and bigger fish. Everything about the Shadalicious, from its lively action to its lifelike colors, is calculated to improve your on-the-water success. This swimbait is so versatile you can rig it on an open jighead, an internal jighead, or with a weighted hook. Fish it with a slow, steady retrieve, and match the hook size to the bait's size, and prepare yourself for amped-up action. Anglers will also find the Strike King Shadalicious ideal for umbrella-style rigs!