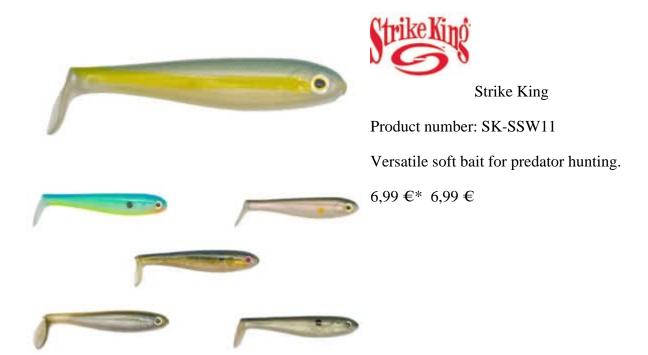

## Strike King Shadalicious Swimbait Softbait 11,5cm

The Strike King® Shadalicious is a soft swimbait designed to catch more and bigger fish. Everything about the Shadalicious, from its lively action to its lifelike colors, is calculated to improve your on-the-water success. This swimbait is so versatile you can rig it on an open jighead, an internal jighead, or with a weighted hook. Fish it with a slow, steady retrieve, and match the hook size to the bait's size, and prepare yourself for amped-up action. Anglers will also find the Strike King Shadalicious ideal for umbrella-style rigs!