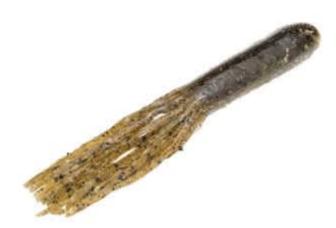

## Strike King Koffee Tube Softbait 11,5cm Green Pumpkin

Strike King

Product number: SK-CT4.5-46

Coffee-scented rubber bait that predators can't resist.

6,99 €\* 6,99 €

Strike King® Coffee Tubes are scented with real coffee bean granules and coffee bean oil. This natural organic scent is incredibly attractive to fish. It causes them to hold onto the tube longer and masks human and plastic scents. Coffee granules give the tube a more natural earth tone tint that mimics the appearance of a bass' favorite prey. They are salt impregnated too! The 3-1/2" Coffee Tube has a hollow head and is most effective when rigged with an internal tube jighead for dragging, jigging, or fishing structures with the hook exposed.