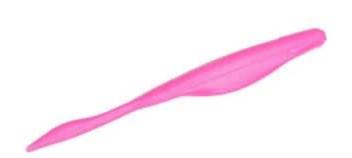

## Strike King KVD Caffeine Shad Softbait 12,5cm Bubblegum

Strike King

Product number: SK-CSD5-23

Rubber bait that has been made from the best plastics in the world.

6,99 €\* 6,99 €

With its unique air-filled bubble tail, the Strike King® KVD Perfect Plastics Caffeine Shad flaunts an awesome set of moves never before seen in a topwater shad bait. Crafted with the world's best plastics, the Caffeine Shad is extremely soft and pliable, loaded with heavy salt, and strongly laced with real coffee scent. This deadly combination maximizes the Strike King Caffeine Shad's appeal by masking unnatural scents and giving fish a tasty reason to hold onto the bite longer, resulting in a healthy increase in positive hook-ups. You can rig the Shad weightless for topwater, add it to a Carolina rig, or pin it on a jighead when fishing down in the water column. Shallow or deep, the Caffeine Shad is the bait to reach for when you need to really wake the bass up!