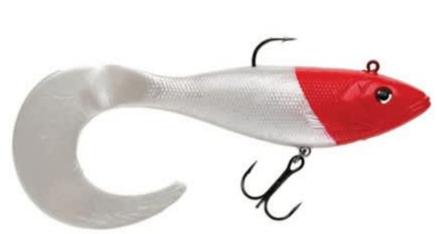

## Storm Wildeye Seeker Shad Soft Bait RH

Storm

Product number: STO-WSKS06-RH

Storm soft bait Seeker Shad

6,65 €/Stück Weight: 0.046 kg 13,30 €\* 13,30 €

The WildEye Seeker Shad combines favorable hard bodied traits with the natural swimming action of a soft plastic lure; features such as an internal rattle chamber and controlled sink rate come together with an enormous curl tail, holographic swimmin' tail and Storm's legendary WildEye.

## Features:

- Slow sinking
- Rigged with premium VMC® hooks
- Holographic swimmin' flash foil
- Secure I-bolt system holographic WildEye
- Internal rattle chamber
- Strong PVC soft plastic body

<sup>\*</sup> incl. tax, plus shipping