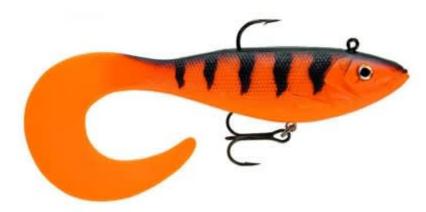

## Storm Wildeye Seeker Shad Soft Bait Orange Demon

Storm

Product number: STO-WSKS06-OD

Storm soft bait Seeker Shad

6,65 €/Stück Weight: 0.046 kg 13,30 €\* 13,30 €

The WildEye Seeker Shad combines favorable hard bodied traits with the natural swimming action of a soft plastic lure; features such as an internal rattle chamber and controlled sink rate come together with an enormous curl tail, holographic swimmin' tail and Storm's legendary WildEye.

Features:

- Slow sinking
- Rigged with premium VMC® hooks
- Holographic swimmin' flash foil
- Secure I-bolt system holographic WildEye
- Internal rattle chamber
- Strong PVC soft plastic body

\* incl. tax, plus shipping