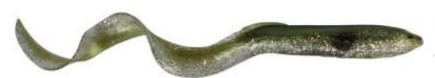

## Savage Gear Lose Body Real Eel Softbait Green Silver NL

Savage Gear

Product number: SG-471XX

Savage Gear soft bait Lose Body

0,00 €\* 0,00 €

The spitting image 3D Real Eel is designed to swim with a big, lively curl tail kicking action - both on steady retrieve and on the drop - where they produce the perfect escape pattern, tricking even the most wary predator fish attack.