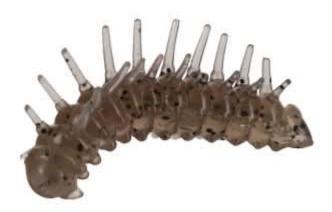

## Illex Magic Larva Rubber Larvae 3,5cm 1,14g Spy Lavra

Illex

Product number: IL-78599

Rubber larvae that are perfect for use on trout lakes.

Weight: 0.00114 kg 9,50 €\* 9,50 €

Our experience with river chubs with insect imitations and competitions on trout on the pond, has led to the incredible Magic Larva. The bristles create a smooth action that works great on trout lakes. Let the Magic Larva drift down the river, aggressive takes from chubs and trout are guaranteed! Can be fished with a Micro Jig Head or in midwater with a hook lightly loaded with a small tungsten ball. For surface fishing it's best to use an extra light hook like our Finesse Down Shot. To make it even more attractive, the special rubber has been impregnated to the core with a salmon egg attractor.