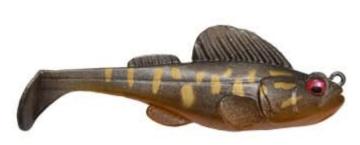

## Megabass Soft Bait Dark Sleeper 2.4in 6cm 7,1g

Megabass

Product number: MB-DS-7

Lifelike soft bait with a hidden hook in the dorsal fin as weed protection

0,00 €\* 0,00 €

DARK SLEEPER was developed to target fish holding to bottom structure with overwhelming realism and paddle-tail action. With a top fin designed both to camouflage its hook, and gently deflect off of structure, DARK SLEEPER is able to hold tight to cover, and move through complex structure. Low center of gravity weight setting and bottom fins keep DARK SLEEPER upright as it moves through structure, for a naturally appealing approach.

## **BACK FIN GUARD**

Tall top fin hides the hook point to reduce snags, yet is soft enough to absorb strikes and allow for decisive hooksets.

## PECTORAL BALANCER

Weighting and bottom fin design offer a low center of gravity for ideal action to target bottom structure.

\* incl. tax, plus shipping