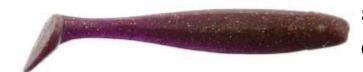

## Lucky John Softbait LJ Minnow S13 Purple Plum

Product number: LJ-1401XX-S13 Softbait Package of Lucky John 0,00 €\* 0,00 €

## Lucky John Softbait Minnow S13 Purple Plum

LJ MINNOW is the most popular model of a shad with a classic shape. The shape of the lure's body resembling a little fish along with a tail fin generate incredible swings when moving in water. The material used in LJ MINNOW soft lures deserves particular attention. The base of the lure is soft plastic, which perfectly retains the shape of the lure and is resistant to external impacts. It has certain immunity to predator's teeth, an explicit taste and scent of mackerel due to the aromatic salt introduced in the structure of the material and a special aromatic oil used as the coating of the lure. It would be no exaggeration to state that the combination of soft plastic resistant to predator's teeth, a strong attractant and a wide range of colours makes this lure universal for any type of angling for the most popular predator fish, such as pike, pike-perch and perch, using jig tackle.