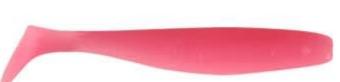

## Lucky John Softbait LJ Minnow F05 Super Pink

Softbait Package of Lucky John  $0,00 \in * 0,00 \in$ 

## Lucky John Softbait Minnow F05 Super Pink

LJ MINNOW is the most popular model of a shad with a classic shape. The shape of the lure's body resembling a little fish along with a tail fin generate incredible swings when moving in water. The material used in LJ MINNOW soft lures deserves particular attention. The base of the lure is soft plastic, which perfectly retains the shape of the lure and is resistant to external impacts. It has certain immunity to predator's teeth, an explicit taste and scent of mackerel due to the aromatic salt introduced in the structure of the material and a special aromatic oil used as the coating of the lure. It would be no exaggeration to state that the combination of soft plastic resistant to predator's teeth, a strong attractant and a wide range of colours makes this lure universal for any type of angling for the most popular predator fish, such as pike, pike-perch and perch, using jig tackle.