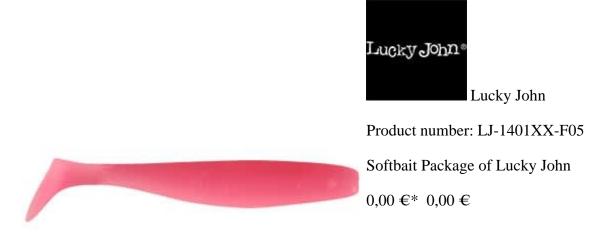

## **Lucky John Softbait Minnow F05 Super Pink**

LJ MINNOW is the most popular model of a shad with a classic shape. The shape of the lure's body resembling a little fish along with a tail fin generate incredible swings when moving in water. The material used in LJ MINNOW soft lures deserves particular attention. The base of the lure is soft plastic, which perfectly retains the shape of the lure and is resistant to external impacts. It has certain immunity to predator's teeth, an explicit taste and scent of mackerel due to the aromatic salt introduced in the structure of the material and a special aromatic oil used as the coating of the lure. It would be no exaggeration to state that the combination of soft plastic resistant to predator's teeth, a strong attractant and a wide range of colours makes this lure universal for any type of angling for the most popular predator fish, such as pike, pike-perch and perch, using jig tackle.