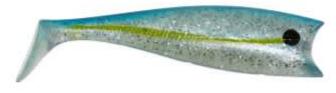

## Illex Soft Bait Nitro Shad 120 4 pieces Jelly Shad

Illex

Soft Bait from Illex

The Nitro Shad is first and foremost a lure for hunting bass traction-style, with the bait touching the bottom. The lure has already won many Labrax Cup competitions. The Nitro Shad can also be used very effectively to fish for zander and pike either jigged or worked straight back. Flavoured with Nitro Booster shellfish attractant. This lure is best fished in conjunction with a Nitro Shad Head. The materials used in this lure give off deep resonance and strong vibrations as it is worked through the water. Do not hesitate to add more Nitro Booster in either cream or liquid form to enhance the lures effectiveness whilst fishing!

- Weight 16,5 g
- Qty/pack 4
- Size 120 mm

<sup>\*</sup> incl. tax, plus shipping