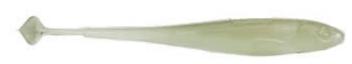

## Illex Magic Finesse Shad 3 Soft Bait 7,7cm 1,5g Glow Ayu

Illex

Product number: IL-66384

Catchy rubber bait impregnated with squid flavour.

Weight: 0.0015 kg 5,80 €\* 5,80 €

The profile of our Magic Finesse Shad has been specially developed to achieve success even in difficult situations. The slim body and quite small paddle are perfect for many finesse techniques. The subtle vibrations are particularly appealing to cautious predators and are often the absolute trump card in calm weather and clear water! We recommend the Magic Finess Shad 3" for all linear techniques and of course drop shot.