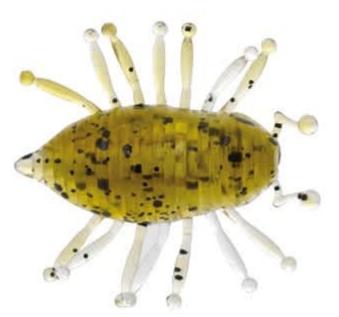

## Illex Gambit Woodlouse 3cm 6Stk. Mud Bug

Illex

Product number: IL-00934

Softbait by Illex

1,48 €/Stück Weight: 0.00116 kg 9,00 € 8,90 €\* 8,90 €

## Illex Gambit Woodlouse 3cm

The Woodlouse is a supple floating lure shaped like an insect designed to target smaller predators like bass, perch, asp, trout and chub. The body has a hollow cavity that give off vibrations in the water. The whole bait is designed to imitate as closely as possible a natural insect. Fit this lure on to a Finesse Down Shot or Finesse Guard no. 3 hook hooking it though the head between the two antennas. This way the lure will stay balanced. Once you let the bait go in the flow it can be worked with subtle shakes of the rod just slightly agitating the bait. The excitement when you watch a fish take it off the surface is sure to get your heart racing!