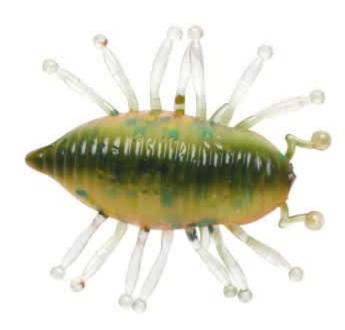

## Illex Gambit Woodlouse 3cm

The Woodlouse is a supple floating lure shaped like an insect designed to target smaller predators like bass, perch, asp, trout and chub. The body has a hollow cavity that give off vibrations in the water. The whole bait is designed to imitate as closely as possible a natural insect. Fit this lure on to a Finesse Down Shot or Finesse Guard no. 3 hook hooking it though the head between the two antennas. This way the lure will stay balanced. Once you let the bait go in the flow it can be worked with subtle shakes of the rod just slightly agitating the bait. The excitement when you watch a fish take it off the surface is sure to get your heart racing!