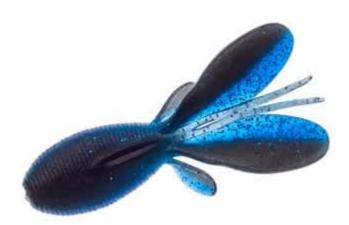

## Illex Fivoss Softbait Creature Black Blue

Illex

Product number: IL-FV-BB

Flat profile for fishing on the drop

10,90 €\* 10,90 €

The Fivoss sees a welcome return of a craw lure to our Illex range. Made from a flat ribbed body with six appendices that vibrate, this craw is designed for Texan style rigs: Texas rig, heavy Texas, Texas drop shot, Jika rig, Carolina rig etc. The flat body keeps the lure stable as it drops perfect for fishing mid water. The rubber is impregnated to the core with our Super Formula Shrimp attractor. We recommend #1 - #1/0 hooks for 3' 7,6cm and #2/0 - #3/0 hooks for 3.8' 9,6cm.