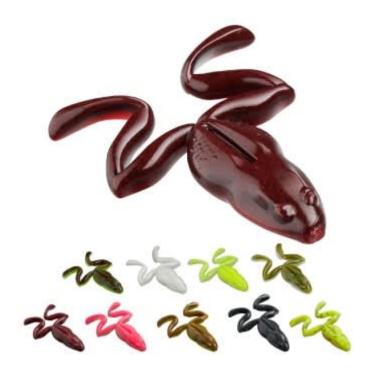

## Illex Clone Frog Rubber Frog 7cm

Illex

Product number: IL-CF7

Discover the Illex Clone Frog 7cm rubber frog, the perfect bait for perch, black bass and pike.

8,99 €\* 8,99 €

## Lifelike perfection with the Illex Clone Frog rubber frog

The **Illex Clone Frog 7cm rubber frog** is at the forefront of innovation when it comes to frog imitations. This flavoured and floating bait is the first choice when fishing for perch, black bass and pike. It has proved particularly irresistible in weedbeds, stumps, water lilies or in front of reeds. The moving legs create a realistic, pulsating body movement that immediately attracts the attention of predatory fish.

## Main features of the Illex Clone Frog rubber frog

- Target specie: Perch, black bass, pike
- Area of use: weed beds, tree stumps, water lilies, reed beds
- Special features: flavoured, buoyant, movable legs for realistic body movements
- **Hakenempfehlung:** Wide Gape Texas Finesse 2/0