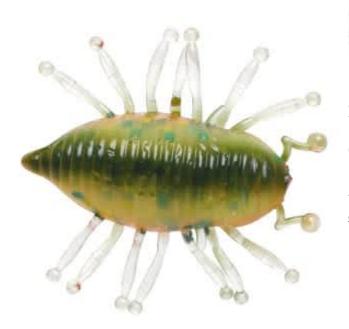

## Illex Gambit Woodlouse 3cm 6Stk. Jungle Boogie

Illex

Product number: IL-00933

Softbait by Illex

1,48 €/Stück Weight: 0.00116 kg <del>9,00 €</del> 8,90 €\* 8,90 €

## **Illex Gambit Woodlouse 3cm**

The Woodlouse is a supple floating lure shaped like an insect designed to target smaller predators like bass, perch, asp, trout and chub. The body has a hollow cavity that give off vibrations in the water. The whole bait is designed to imitate as closely as possible a natural insect. Fit this lure on to a Finesse Down Shot or Finesse Guard no. 3 hook hooking it though the head between the two antennas. This way the lure will stay balanced. Once you let the bait go in the flow it can be worked with subtle shakes of the rod just slightly agitating the bait. The excitement when you watch a fish take it off the surface is sure to get your heart racing!