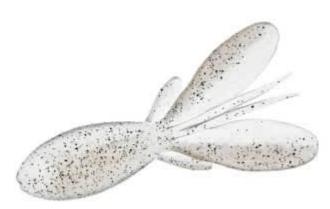

## Illex Fivoss Softbait Creature Sand Craw Ghost 3'' 7,6cm

Illex

Product number: IL-69204

Flat profile for fishing on the drop

1,82 €/Stück Weight: 0.0071 kg 12.90 €

10,90 €\* 10,90 €

The Fivoss sees a welcome return of a craw lure to our Illex range. Made from a flat ribbed body with six appendices that vibrate, this craw is designed for Texan style rigs: Texas rig, heavy Texas, Texas drop shot, Jika rig, Carolina rig etc. The flat body keeps the lure stable as it drops perfect for fishing mid water. The rubber is impregnated to the core with our Super Formula Shrimp attractor. We recommend #1 - #1/0 hooks for 3' 7,6cm and #2/0 - #3/0 hooks for 3.8' 9,6cm.