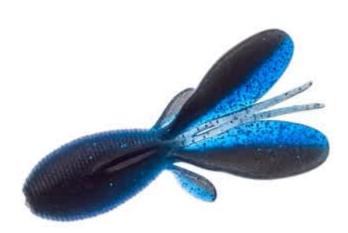

## Illex Fivoss Softbait Creature Black Blue 3,8'' 9,6cm

Illex

Product number: IL-62896

Flat profile for fishing on the drop

2,18 €/Stück Weight: 0.0155 kg 12,90 €

10,90 €\* 10,90 €

The Fivoss sees a welcome return of a craw lure to our Illex range. Made from a flat ribbed body with six appendices that vibrate, this craw is designed for Texan style rigs: Texas rig, heavy Texas, Texas drop shot, Jika rig, Carolina rig etc. The flat body keeps the lure stable as it drops perfect for fishing mid water. The rubber is impregnated to the core with our Super Formula Shrimp attractor. We recommend #1 - #1/0 hooks for 3' 7,6cm and #2/0 - #3/0 hooks for 3.8' 9,6cm.