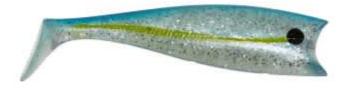

## Illex Soft Bait Nitro Shad 120 4 pieces Jelly Shad

Illex

Soft Bait from Illex

2,47 €/Stück Weight: 0.0165 kg 10,95 € 9,89 €\* 9,89 €

The Nitro Shad is first and foremost a lure for hunting bass traction-style, with the bait touching the bottom. The lure has already won many Labrax Cup competitions. The Nitro Shad can also be used very effectively to fish for zander and pike either jigged or worked straight back. Flavoured with Nitro Booster shellfish attractant. This lure is best fished in conjunction with a Nitro Shad Head. The materials used in this lure give off deep resonance and strong vibrations as it is worked through the water. Do not hesitate to add more Nitro Booster in either cream or liquid form to enhance the lures effectiveness whilst fishing!

- Weight 16,5 g
- Qty/pack 4
- Size 120 mm

<sup>\*</sup> incl. tax, plus shipping