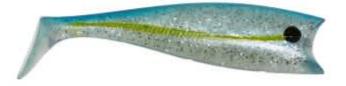

## Illex Soft Bait Nitro Shad 120 4 pieces Jelly Shad

Illex

Product number: IL-79335

Soft Bait from Illex

2,47 €/Stück Weight: 0.0165 kg <del>10,95 €</del> 9,89 €\* 9,89 €

The Nitro Shad is first and foremost a lure for hunting bass traction-style, with the bait touching the bottom. The lure has already won many Labrax Cup competitions. The Nitro Shad can also be used very effectively to fish for zander and pike either jigged or worked straight back. Flavoured with Nitro Booster shellfish attractant. This lure is best fished in conjunction with a Nitro Shad Head. The materials used in this lure give off deep resonance and strong vibrations as it is worked through the water. Do not hesitate to add more Nitro Booster in either cream or liquid form to enhance the lures effectiveness whilst fishing!

- Weight 16,5 g
- Qty/pack 4
- Size 120 mm

\* incl. tax, plus shipping