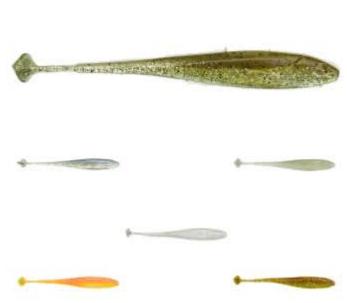

## Illex Magic Finesse Shad 3 Soft Bait 7,7cm 1,5g

Illex

Product number: IL-MFS3

Catchy rubber bait impregnated with squid flavour.

Weight: 0.0015 kg 5,80 €\* 5,80 €

The profile of our Magic Finesse Shad has been specially developed to achieve success even in difficult situations. The slim body and quite small paddle are perfect for many finesse techniques. The subtle vibrations are particularly appealing to cautious predators and are often the absolute trump card in calm weather and clear water! We recommend the Magic Finess Shad 3" for all linear techniques and of course drop shot.